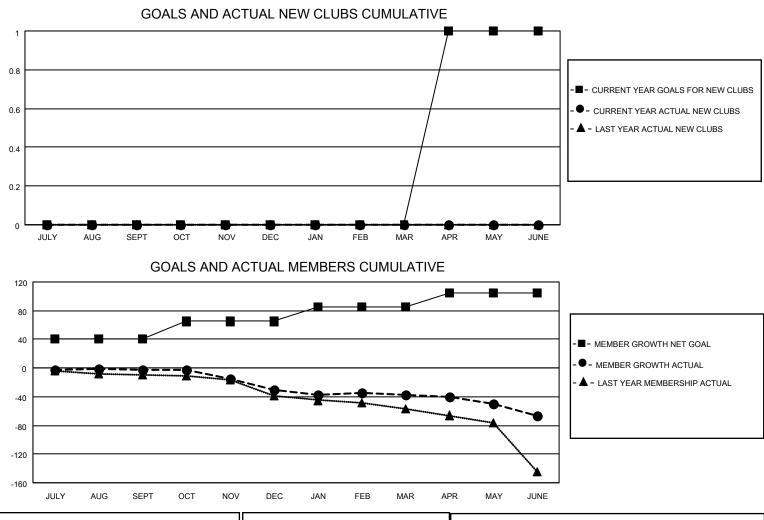

## LOCATION AUSTRALIA

District 201N2

Results as of: 6/30/2023

| Clubs                 |               |           |                       | Members       |                         |                         |                                                    |
|-----------------------|---------------|-----------|-----------------------|---------------|-------------------------|-------------------------|----------------------------------------------------|
| RESULTS FOR 2022-2023 |               |           | RESULTS FOR 2022-2023 |               |                         |                         |                                                    |
| QUARTER               | NEW CLUB GOAL | NEW CLUBS | DROPPED CLUBS         | QUARTER       | IBER GROWTH NET<br>GOAL | MEMBER GROWTH<br>ACTUAL | DROPPED<br>MEMBERS ACTUAL<br>(including transfers) |
| JULY/AUG/SEPT         | 0             | 0         | 0                     | JULY/AUG/SEPT | 40                      | 38                      | 35                                                 |
| OCT/NOV/DEC           | 0             | 0         | 0                     | OCT/NOV/DEC   | 25                      | 41                      | 58                                                 |
| JAN/FEB/MAR           | 0             | 0         | 0                     | JAN/FEB/MAR   | 20                      | 24                      | 30                                                 |
| APR/MAY/JUNE          | 1             | 0         | 0                     | APR/MAY/JUNE  | 20                      | 35                      | 57                                                 |